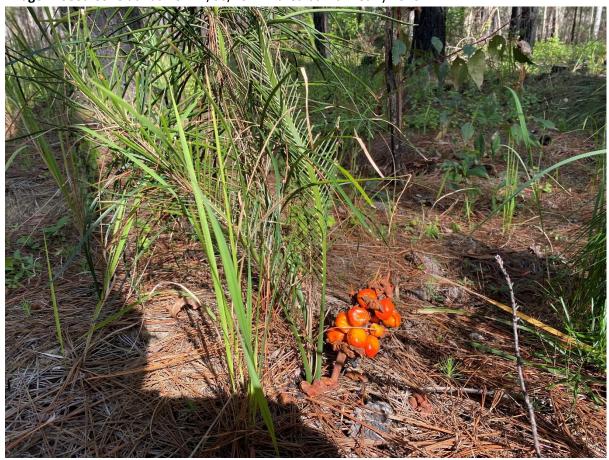

Two (2) cones were located at the southern population in Tuan SF and nil (0) cones were collected at sub-population 4 Cooroy - Curra Up to forty-seven (47) potentially viable seed were collected from Tuan SF.

Image 2: Seed Cone at Tuan SF 27/06/2021 in area burnt in early 2020

Image 3: Nil Cones at subpopulation 4 - 27/06/2021